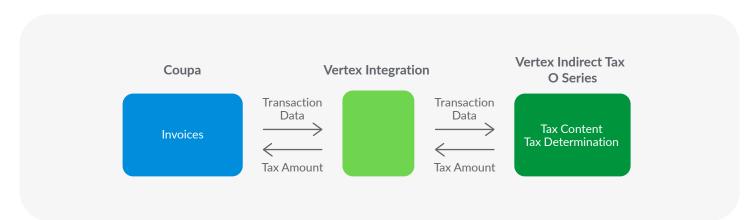

## Sales, Use, and Value Added Tax Determination for Coupa

Vertex pulls the transaction details from Coupa to calculate tax in Vertex O Series and send that tax amount back to Coupa.