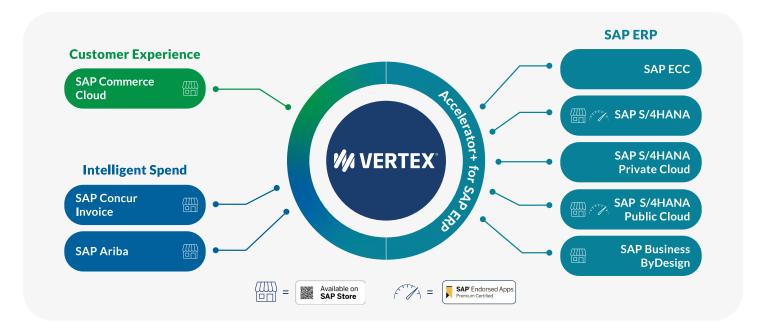

### Tax Determination Across the SAP Ecosystem

#### **Advanced Technology**

Through our strong relationship with SAP, Vertex solutions integrate cleanly, extending the core features and functionality of SAP's applications, and enabling customers to more efficiently manage their tax and compliance needs. Developed with SAP and our team of tax and SAP-certified technology experts, our solutions are developed to meet the high standards of the SAP® Integration and Certification Center (SAP ICC). Certified to deliver enterprise performance, Vertex provides flexible solutions for any SAP application or platform.