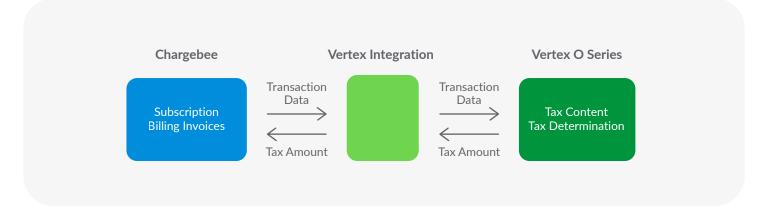

# **Tax Determination for Chargebee**

Vertex pulls the transaction details from Chargebee to calculate tax in Vertex O Series and send that tax amount back to Chargebee.