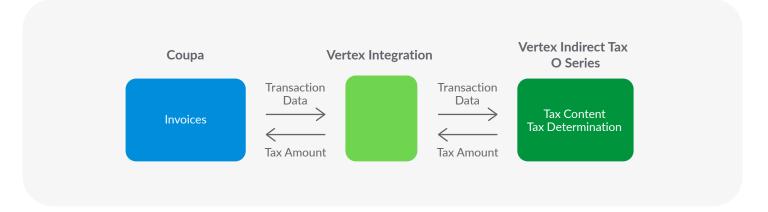

## Sales, Use, and Value Added Tax Determination for Coupa

Vertex pulls the transaction details from Coupa to calculate tax in Vertex O Series and send that tax amount back to Coupa.