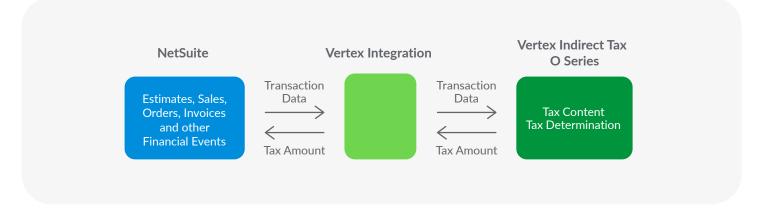

## **Indirect Tax Determination for NetSuite Legacy**

Vertex pulls the transaction details from NetSuite to calculate indirect tax in Vertex O Series and send that tax amount back to NetSuite.