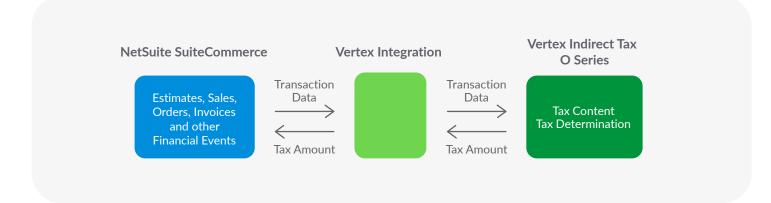

Vertex pulls the transaction details from NetSuite to calculate indirect tax in Vertex O Series and send that tax amount back to NetSuite.