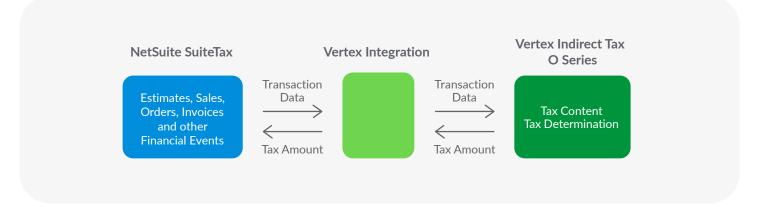

### Indirect Tax Determination for NetSuite SuiteTax

Vertex pulls the transaction details from NetSuite to calculate indirect tax in Vertex O Series and send that tax amount back to NetSuite.