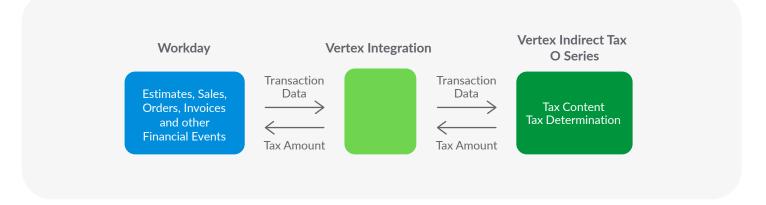

# **Tax Determination for Workday**

Vertex pulls the transaction details from Workday to calculate sales tax in Vertex O Series and send that tax amount back to Workday.